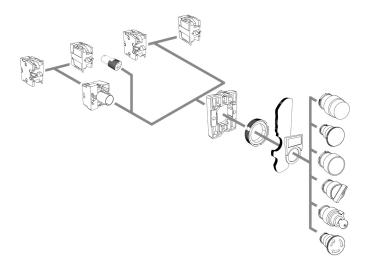

## **FEATURES**

It has a chrome metal protective frame. Three or five contact blocks can be mounted in a row. High electrical values. Easy assembly without requiring any equipment.