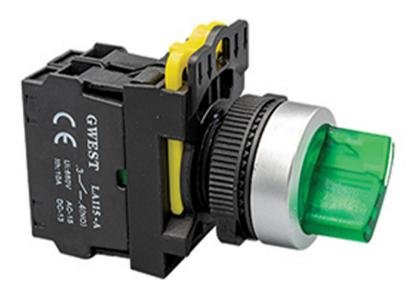

## DESCRIPTION

The main body of push buttons adopts zinc alloy and high-grade anti-flame plastic. It is necessary to press directly on the operator surface. It has a structure that prevents accidental pressing. The button and the button ring are at the same height.

## **FEATURES**

It has a chrome metal protective frame. Three or five contact blocks can be mounted in a row. High electrical values. Easy assembly without requiring any equipment.